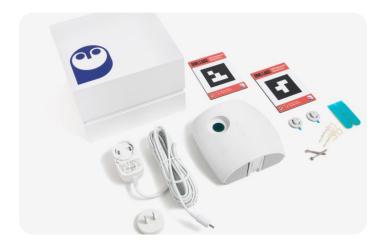

#### **SETUP**

| What's Included                                                                                                  | Setup                                                                                                              | Requirements                               |
|------------------------------------------------------------------------------------------------------------------|--------------------------------------------------------------------------------------------------------------------|--------------------------------------------|
| Power cord  2 magnetic Whiteboard Tags  Drywall screws and anchor  2 adhesive mounting strips  Quick Start Guide | Placement: 7-16 feet (2-5 metres) from the whiteboard  Mounting Options: Wall-mount, tripod-mount or ceiling-mount | Meeting Owl Pro or 3  Non-glass whiteboard |