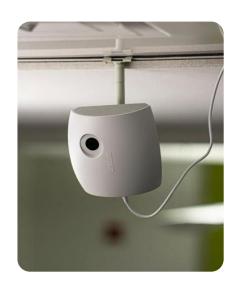

ure.

### \_ KENNETH COAKLEY, DIRECTOR OF TECHNOLOGY, THE PENNINGTON SCHOOL

**READ CASE STUDY** 



Remote participant view

#### FROM OWL LABS, FEATURED IN

The New York Times WIRED The Boston Blobe

WSJ Forbes

FAST @MPANY

INSIDER



### PAIRS WITH THE AWARD-WINNING MEETING OWL









**Learn More** 

# **OWL LABS**®

### **Setup Made Simple**

- Place the Whiteboard Tags in the top-left and bottom-right corners of the whiteboard.
- Mount your Whiteboard Owl to the wall, ceiling or tripod 7-16 feet (2-5 metres) from the whiteboard
- 3. Connect your Whiteboard Owl to power.
- 4. Open the Meeting Owl App to set up your Whiteboard Owl and pair it with your Meeting Owl.
- 5. Once you start a meeting, engage the Whiteboard Owl by turning over a magnetic tag.



### **Setup Options**







Ceiling



Tripod

# Whiteboard Owl™ Specifications



| Camera                                                                                 | Dimensions                                                           | Power Supply                                          | Connection      |
|----------------------------------------------------------------------------------------|----------------------------------------------------------------------|-------------------------------------------------------|-----------------|
| Pixel Resolution: 4208 x 3120  Output Resolution: 1080p  Horizontal Field of View: 68° | Size: 5" H x 5.25" W (13cm H x 13.5cm W)  Weight: 0.75 lbs (0.35 kg) | AC Input: 100-240V, 50/60Hz, 0.5A  DC Output: 12V, 1A | WiFi            |
|