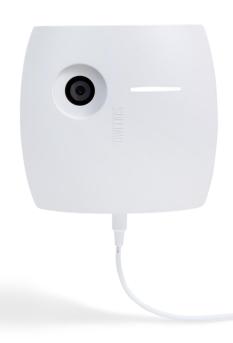

# WHITEBOARD OWL

Bring remote participants into the discussion with the Whiteboard Owl™ camera, our dedicated whiteboard camera that live-streams and enhances content for better engagement and participation for all.

# Whiteboard Owl™ Specifications

| Camera                                                                                 | Dimensions                                                           | Power Supply                                          | Connection      |
|----------------------------------------------------------------------------------------|----------------------------------------------------------------------|-------------------------------------------------------|-----------------|
| Pixel Resolution: 4208 x 3120  Output Resolution: 1080p  Horizontal Field of View: 68° | Size: 5" H x 5.25" W (13cm H x 13.5cm W)  Weight: 0.75 lbs (0.35 kg) | AC Input: 100-240V, 50/60Hz, 0.5A  DC Output: 12V, 1A | WiFi            |
|                                                                                        |                                                                      |                                                       | Warranty        |
|                                                                                        |                                                                      |                                                       | 2-year warranty |