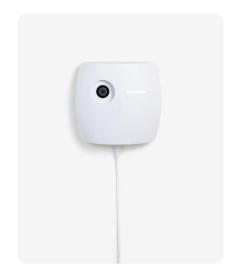

feature.

### \_ KENNETH COAKLEY, DIRECTOR OF TECHNOLOGY, THE PENNINGTON SCHOOL

**READ CASE STUDY** 



Remote participant view

#### FROM OWL LABS, FEATURED IN

The New York Times WIRED The Boston Blobe

WSJ Forbes

FAST @MPANY

INSIDER



### PAIRS WITH THE AWARD-WINNING MEETING OWL









**Learn More** 

# **OWL LABS**®

### **Setup Made Simple**

- Place the Whiteboard Tags in the top-left and bottom-right corners of the whiteboard.
- Mount your Whiteboard Owl to the wall, ceiling or tripod 7-16 feet (2-5 metres) from the whiteboard
- 3. Connect your Whiteboard Owl to power.
- 4. Open the Meeting Owl App to set up your Whiteboard Owl and pair it with your Meeting Owl.
- 5. Once you start a meeting, engage the Whiteboard Owl by turning over a magnetic tag.



### **Setup Options**







Ceiling



Tripod

# Whiteboard Owl™ Specifications



| Camera                                                                                 | Dimensions                                                           | Power Supply                                          | Connection      |
|----------------------------------------------------------------------------------------|----------------------------------------------------------------------|-------------------------------------------------------|-----------------|
| Pixel Resolution: 4208 x 3120  Output Resolution: 1080p  Horizontal Field of View: 68° | Size: 5" H x 5.25" W (13cm H x 13.5cm W)  Weight: 0.75 lbs (0.35 kg) | AC Input: 100-240V, 50/60Hz, 0.5A  DC Output: 12V, 1A | WiFi            |
|