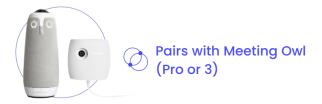

### PAIRS WITH THE AWARD-WINNING MEETING OWL

**Learn More** 

#### **REQUIREMENTS**

- 1. Meeting Owl Pro or 3
- In-room non-glass whiteboard and markers
- 3. Computer

**Learn More** 

46

Our teachers loved the Whiteboard Owl, particularly our maths teachers, who were lost without the whiteboard during the previous school year. Students liked being able to still see the teacher while they were writing on the board with the Whiteboard Enhance feature.