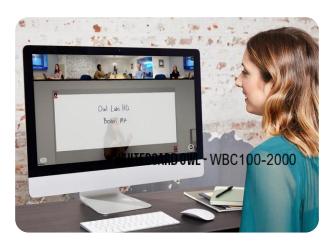

### \_ KENNETH COAKLEY, DIRECTOR OF TECHNOLOGY, THE PENNINGTON SCHOOL

**READ CASE STUDY** 

Remote participant view